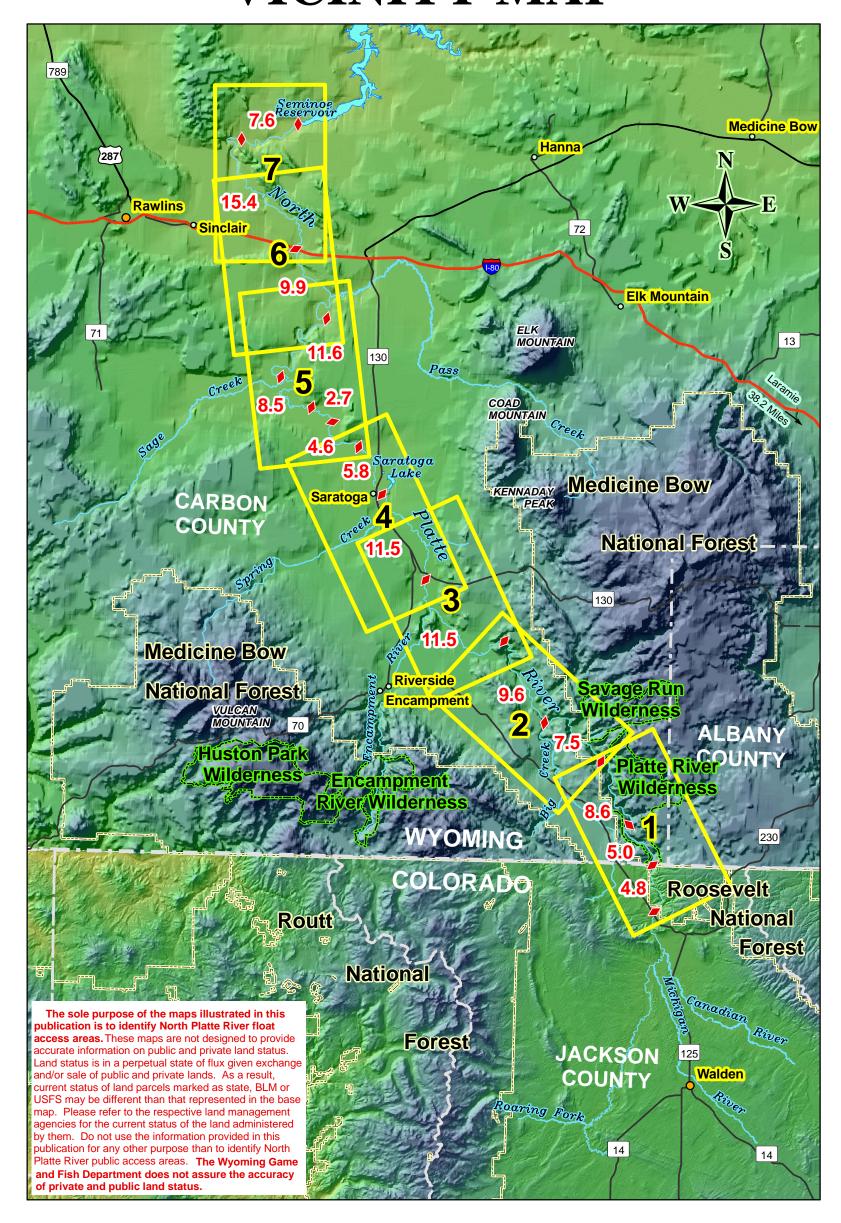

## VICINITY MAP

## **Relative River Distances Between Points on the North Platte River**

|                    | Routt | State Line | 6-Mile | Pickaroon | Big Creek | Bennett<br>Peak | Treasure<br>Island | Saratoga | Foote | Pick<br>Bridge | Old Frazier<br>Place | Sage<br>Creek | Eagle's<br>Nest | I-80  | Shady<br>Rest | Semino e<br>Reservoir |
|--------------------|-------|------------|--------|-----------|-----------|-----------------|--------------------|----------|-------|----------------|----------------------|---------------|-----------------|-------|---------------|-----------------------|
| Routt              | -     | 4.8        | 9.8    | 18.4      | 25.9      | 35.5            | 47.0               | 58.5     | 64.3  | 68.9           | 716                  | 80.1          | 917             | 101.6 | 117.0         | 124.6                 |
| State Line         | 4.8   | -          | 5.0    | 13.6      | 21.1      | 30.7            | 42.2               | 53.7     | 59.5  | 64.1           | 66.8                 | 75.3          | 86.9            | 96.8  | 112.2         | 119.8                 |
| 6-Mile             | 9.8   | 5.0        | -      | 8.6       | 16.1      | 25.7            | 37.2               | 48.7     | 54.5  | 59.1           | 618                  | 70.3          | 819             | 91.8  | 107.2         | 114.8                 |
| Pickaroon          | 18.4  | 13.6       | 8.6    | -         | 7.5       | 17.1            | 28.6               | 40.1     | 45.9  | 50.5           | 53.2                 | 617           | 73.3            | 83.2  | 98.6          | 106.2                 |
| Big Creek          | 25.9  | 211        | 16.1   | 7.5       | -         | 9.6             | 211                | 32.6     | 38.4  | 43.0           | 45.7                 | 54.2          | 65.8            | 75.7  | 91.1          | 98.7                  |
| Bennett Peak       | 35.5  | 30.7       | 25.7   | 17.1      | 9.6       | -               | 11.5               | 23.0     | 28.8  | 33.4           | 36.1                 | 44.6          | 56.2            | 66.1  | 815           | 89.1                  |
| Treasure Island    | 47.0  | 42.2       | 37.2   | 28.6      | 21.1      | 11.5            | -                  | 11.5     | 17.3  | 21.9           | 24.6                 | 33.1          | 44.7            | 54.6  | 70.0          | 77.6                  |
| Saratoga           | 58.5  | 53.7       | 48.7   | 40.1      | 32.6      | 23.0            | 11.5               | -        | 5.8   | 10.4           | 13.1                 | 216           | 33.2            | 43.1  | 58.5          | 66.1                  |
| Foote              | 64.3  | 59.5       | 54.5   | 45.9      | 38.4      | 28.8            | 17.3               | 5.8      | -     | 4.6            | 7.3                  | 15.8          | 27.4            | 37.3  | 52.7          | 60.3                  |
| Pick Bridge        | 68.9  | 64.1       | 59.1   | 50.5      | 43.0      | 33.4            | 219                | 10.4     | 4.6   | -              | 2.7                  | 11.2          | 22.8            | 32.7  | 48.1          | 55.7                  |
| Old Frazier Place  | 716   | 66.8       | 61.8   | 53.2      | 45.7      | 36.1            | 24.6               | 13.1     | 7.3   | 2.7            | -                    | 8.5           | 20.1            | 30.0  | 45.4          | 53.0                  |
| Sage Creek         | 80.1  | 75.3       | 70.3   | 617       | 54.2      | 44.6            | 33.1               | 21.6     | 15.8  | 11.2           | 8.5                  | -             | 11.6            | 21.5  | 36.9          | 44.5                  |
| Eagle's Nest       | 917   | 86.9       | 81.9   | 73.3      | 65.8      | 56.2            | 44.7               | 33.2     | 27.4  | 22.8           | 20.1                 | 11.6          | -               | 9.9   | 25.3          | 32.9                  |
| I-80               | 101.6 | 96.8       | 91.8   | 83.2      | 75.7      | 66.1            | 54.6               | 43.1     | 37.3  | 32.7           | 30.0                 | 215           | 9.9             | -     | 15.4          | 23.0                  |
| Shady Rest         | 117.0 | 112.2      | 107.2  | 98.6      | 91.1      | 815             | 70.0               | 58.5     | 52.7  | 48.1           | 45.4                 | 36.9          | 25.3            | 15.4  | -             | 7.6                   |
| Semino e Reservoir | 124.6 | 119.8      | 114.8  | 106.2     | 98.7      | 89.1            | 77.6               | 66.1     | 60.3  | 55.7           | 53.0                 | 44.5          | 32.9            | 23.0  | 7.6           | -                     |

Floating times vary considerably due to weather conditions, water conditions and type of craft. As a general rule, flatbottom boats and rafts travel at a rate of about 2.5 to 3.5 mph during high water (late May to late June) and from one to two mph during low water (early June thru August). Canoes, kayaks and boats with motors travel faster.